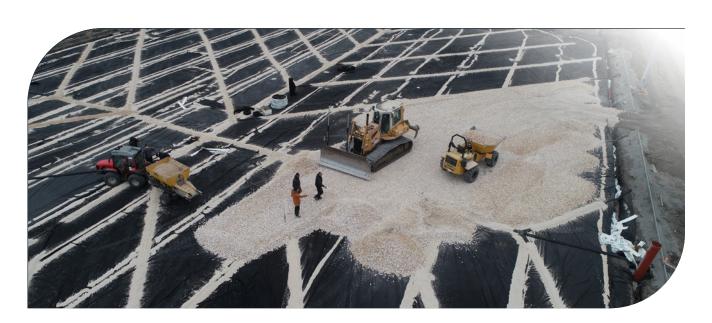

#### **Field of application**

- for drainage of extensive green surfaces: athletic fields, golf course, recreational area, jogging path, tennis courts, campgrounds, etc.
- under sand: playgrounds, volleyball courts, plantation

### **Key benefits**

- round and unobstructed channels
- · quick drainage
- time-saving installation
- narrow trench is enough for installation