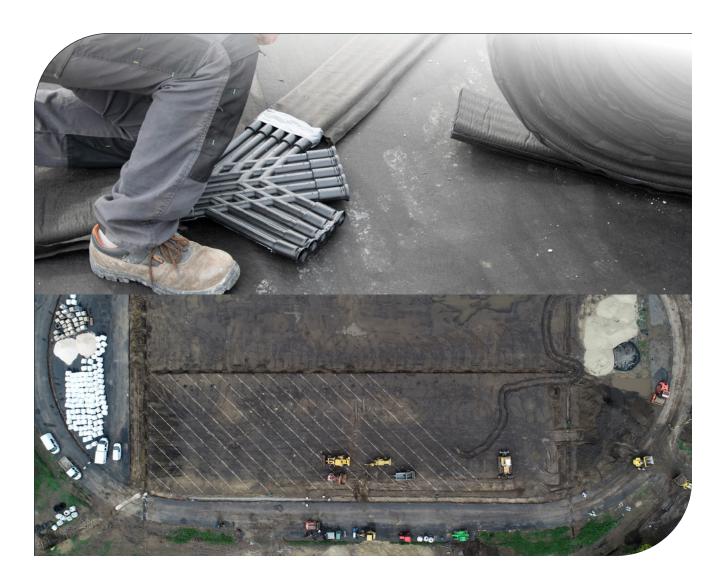

in a thick geotextile fabric that prevents sand and soil from entering the flow channels, dramatically extending the life of the system. It is manufactured in three sizes: 15 cm, 30 cm and 45 cm. A full complement of "push-on" fittings and connectors is available in three sizes, which make it fast and easy to create comprehensive and professional drainage installations.

### **Key benefits**

- round and unobstructed channels
- · quick drainage
- time-saving installation
- narrow trench is enough for installation