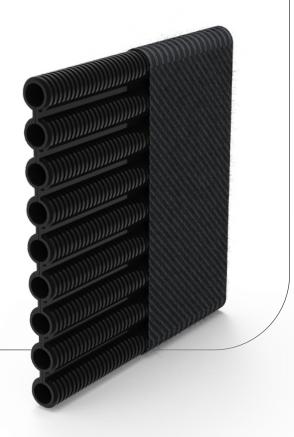

# FAST ACTING, DURABLE DRAIN FOR THE EFFICIENT REMOVAL OF EXCESS SOIL WATER

Multi-Flow Drainage System is a comprehensive soil water management system. It solves drainage problems simply and affordably. Its rugged design allows for shallow installation resulting in faster water entrance and reduced installation costs. Its extensive surface area collects water quickly and its unobstructed flow channels carry that water away at an astonishing rate. Multi-Flow's core is wrapped

in a thick geotextile fabric that prevents sand and soil from entering the flow channels, dramatically extending the life of the system. It is manufactured in three sizes: 15 cm, 30 cm and 45 cm. A full complement of "push-on" fittings and connectors is available in three sizes, which make it fast and easy to create comprehensive and professional drainage installations.

#### **Technical data**

- · panel shape
- · can be inserted vertically and horizontally
- flexible and highly pliable
- variable connectors
- withstand 28 tonnes/m²
- the geotextile around the pipes works as an extra filter and keeps the pipes clean and open
- manufactured in three sizes: 15 cm, 30 cm and 45 cm